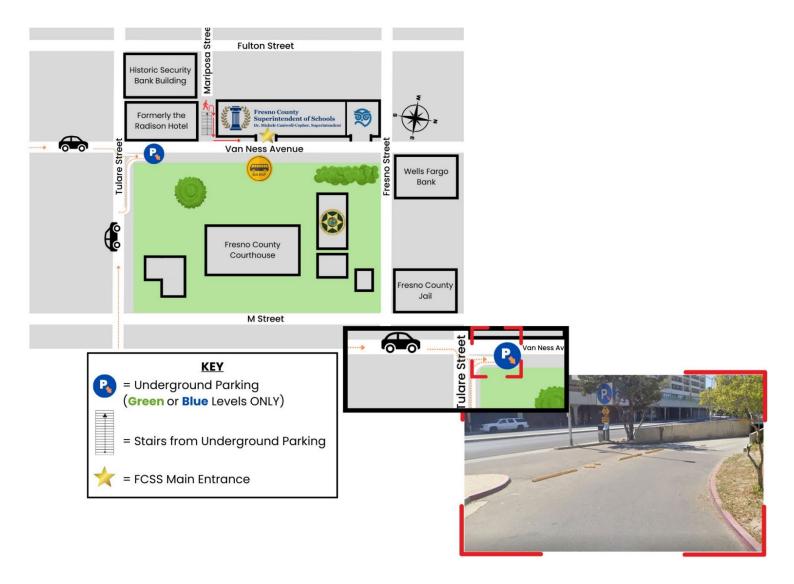

## FRESNO COUNTY SUPERINTENDENT OF SCHOOLS ADDRESS:

Located in the Fresno County Office of Education Building at:

1111 Van Ness Ave., Fresno, CA 93721 Downtown, on Van Ness Ave., between Fresno and Tulare streets