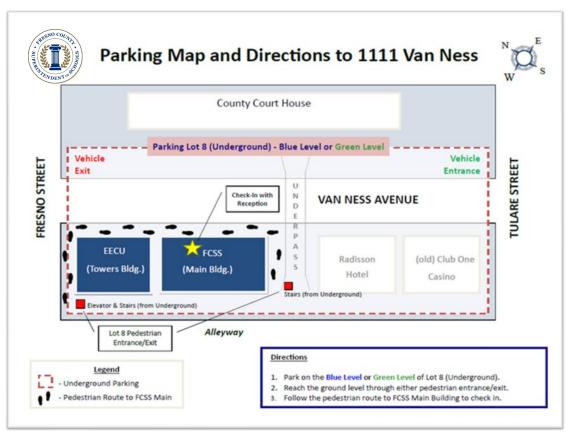

## FRESNO COUNTY SUPERINTENDENT OF SCHOOLS ADDRESS:

Located in the Fresno County Office of Education Building at

## 1111 Van Ness Ave., Fresno, CA 93721

Downtown, on Van Ness Ave., between Fresno and Tulare streets

Stace Villafafila | Fingerprint Technician | fingerprints@fcoe.org | 559.497.3736